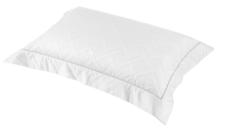

Our quilted duvet covers Siena and Orcia have been a Flaxfield staple since seasons. Use with a duvet inner to 2007. Both designs offer the next level of comfort and versatility by incorporating a quilted geometric design into the construction of the duvet covers and pillowcases.

Siena and Orcia will see you through all provide additional warmth through the cooler months and use without an inner to provide an additional light layer throughout those warm summer months.

Classic tailoring is evident from the mitred and piped pillowcases through to the generous border featured on the duvet covers, allowing for additional drape over your bed. Siena and Orcia are perfect for adding texture and tonal layering to your guest or master suite.