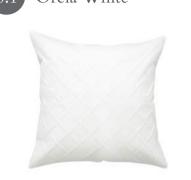

Our quilted duvet covers Siena and Orcia have been a Flaxfield staple since seasons. Use with a duvet inner to 2007. Both designs offer the next level of comfort and versatility by incorporating a quilted geometric design into the construction of the duvet covers and pillowcases.

Siena and Orcia will see you through all provide additional warmth through the cooler months and use without an inner to provide an additional light layer throughout those warm summer months.

Classic tailoring is evident from the mitred and piped pillowcases through to the generous border featured on the duvet covers, allowing for additional drape over your bed. Siena and Orcia are perfect for adding texture and tonal layering to your guest or master suite.