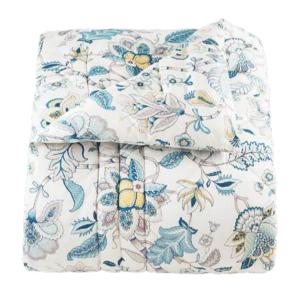

### 0.1 Hatfield Comforter

The perfect accessory for your guest room or master suite.

Detailed with a channel stitched border and large quilted diamonds, this hand painted original design is luxuriously soft, has excellent loft and is generous in size being 260cm x 240cm.

#### 0.2 Hatfield European Pillowcase

Hatfield is also available in a European Pillowcase detailing a lightly quilted diamond design and zip closure. 65cm x 65cm.

Made from exquisitely soft cotton sateen and lightly quilted, Hatfield features our original hand drawn and painted art work in a modern Jacobean style. Both graceful and charming Hatfield has been rendered in hues of soft greys and light blues to complement today's colour trends. Shown teamed with Siena quilted pillowcases and Classique bed linen in Willow.