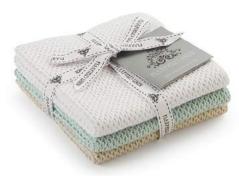

# SCULLERY CLOTHS

0.1 White, Seafoam & Pumice

0.2 White, Sky & Shitake

0.3 White, Pebble & Charcoal

0.4 Pumice, Mushroom & Shitake

Only certified, natural dyes are used in making our Scullery Cloths which are 100% combed cotton and available in sets of three colours. Perfect for the kitchen, bathroom or wherever there is a need.  $25 \times 25$ cm.