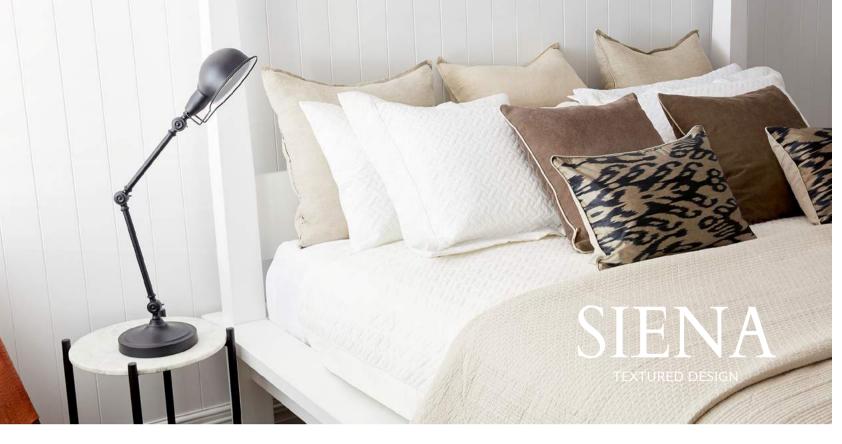

Our quilted duvet covers Siena and Orcia have been a Flaxfield staple since seasons. Use with a duvet inner to 2007. Both designs offer the next level of comfort and versatility by incorporating a quilted geometric design into the construction of the duvet covers and pillowcases.

Siena and Orcia will see you through all provide additional warmth through the cooler months and use without an inner to provide an additional light layer throughout those warm summer months.

Classic tailoring is evident from the mitred and piped pillowcases through to the generous border featured on the duvet covers, allowing for additional drape over your bed. Siena and Orcia are perfect for adding texture and tonal layering to your guest or master suite.