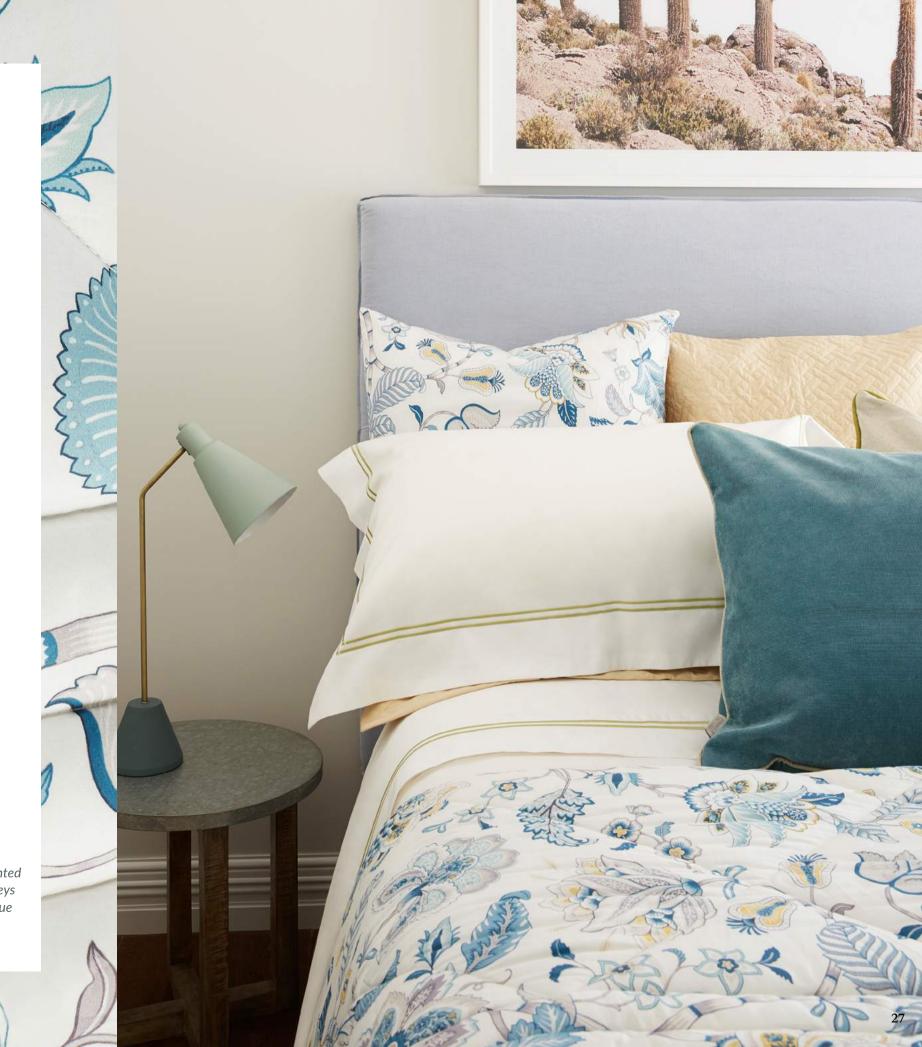

### 0.1 Hatfield Comforter

The perfect accessory for your guest room or master suite.

Detailed with a channel stitched border and large quilted diamonds, this hand painted original design is luxuriously soft, has excellent loft and is generous in size being 260cm x 240cm.

#### 0.2 Hatfield European Pillowcase

Hatfield is also available in a European Pillowcase detailing a lightly quilted diamond design and zip closure. 65cm x 65cm.

Made from exquisitely soft cotton sateen and lightly quilted, Hatfield features our original hand drawn and painted art work in a modern Jacobean style. Both graceful and charming Hatfield has been rendered in hues of soft greys and light blues to complement today's colour trends. Shown teamed with Siena quilted pillowcases and Classique bed linen in Willow.