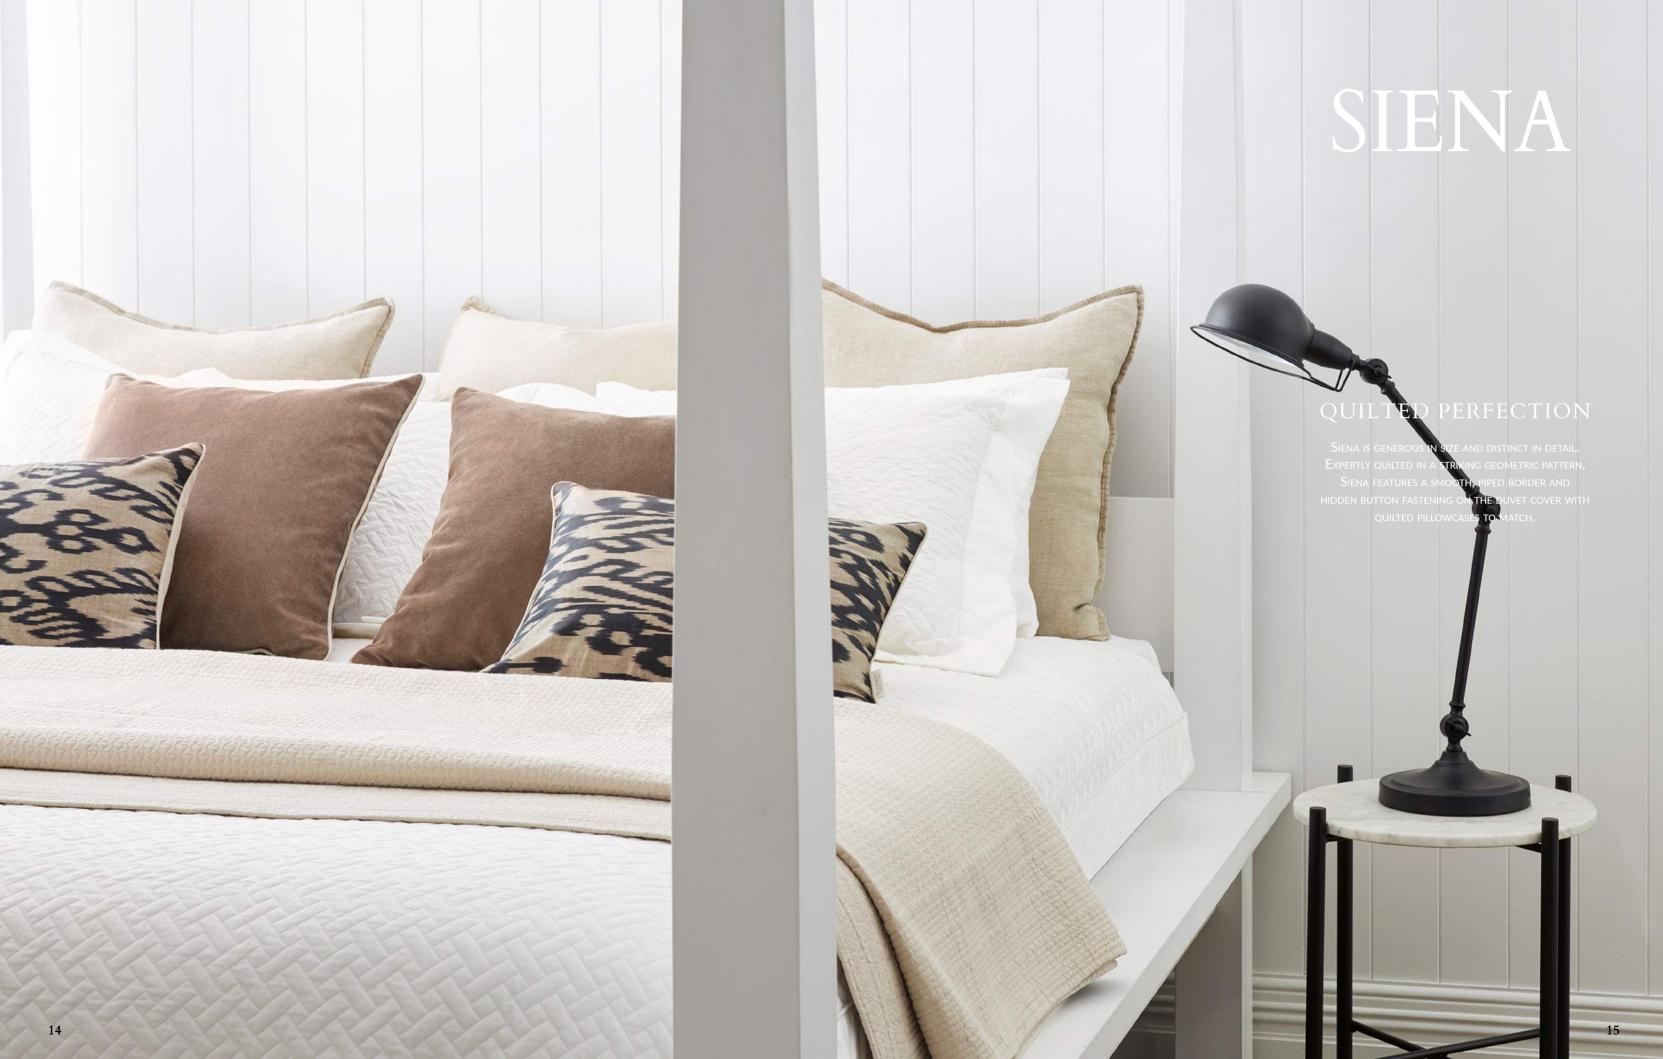

Our quilted duvet covers Siena and Orcia have been a Flaxfield staple since seasons. Use with a duvet inner to 2007. Both designs offer the next level of comfort and versatility by incorporating a quilted geometric design into the construction of the duvet covers and pillowcases.

Siena and Orcia will see you through all provide additional warmth through the cooler months and use without an inner to provide an additional light layer throughout those warm summer months.

Classic tailoring is evident from the mitred and piped pillowcases through to the generous border featured on the duvet covers, allowing for additional drape over your bed. Siena and Orcia are perfect for adding texture and tonal layering to your guest or master suite.