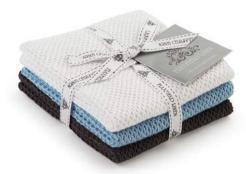

# SCULLERY CLOTHS

0.1 White, Seafoam & Pumice

0.2 White, Sky & Shitake

0.3 White, Pebble & Charcoal

0.4 Pumice, Mushroom & Shitake

Only certified, natural dyes are used in making our Scullery Cloths which are 100% combed cotton and available in sets of three colours. Perfect for the kitchen, bathroom or wherever there is a need.  $25 \times 25$ cm.