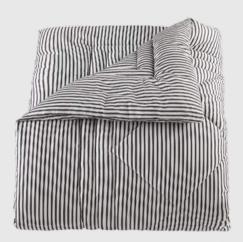

### Lyon Comforter

Our striking Lyon comforter is the perfect accessory for your master suite. Featuring a stunning black and white ticking crafted from longstaple yarns and detailing a channel stitched border. Lyon is impeccably soft and smooth with excellent loft. Generous in size being 260cm x 240cm.