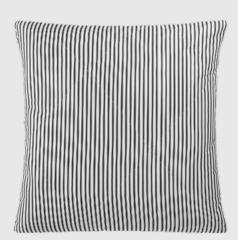

## Lyon European Pillowcase

Lyon is also available in a European Pillowcase detailing a lightly quilted diamond design and invisible zip closure. 65cm x 65cm.

Our Lyon Comforter and European Pillowcases have been paired with our Classique Tailored Pillowcases in Ebony, a pair of King Bordered Pillowcases and a Linen cushion in Dove.