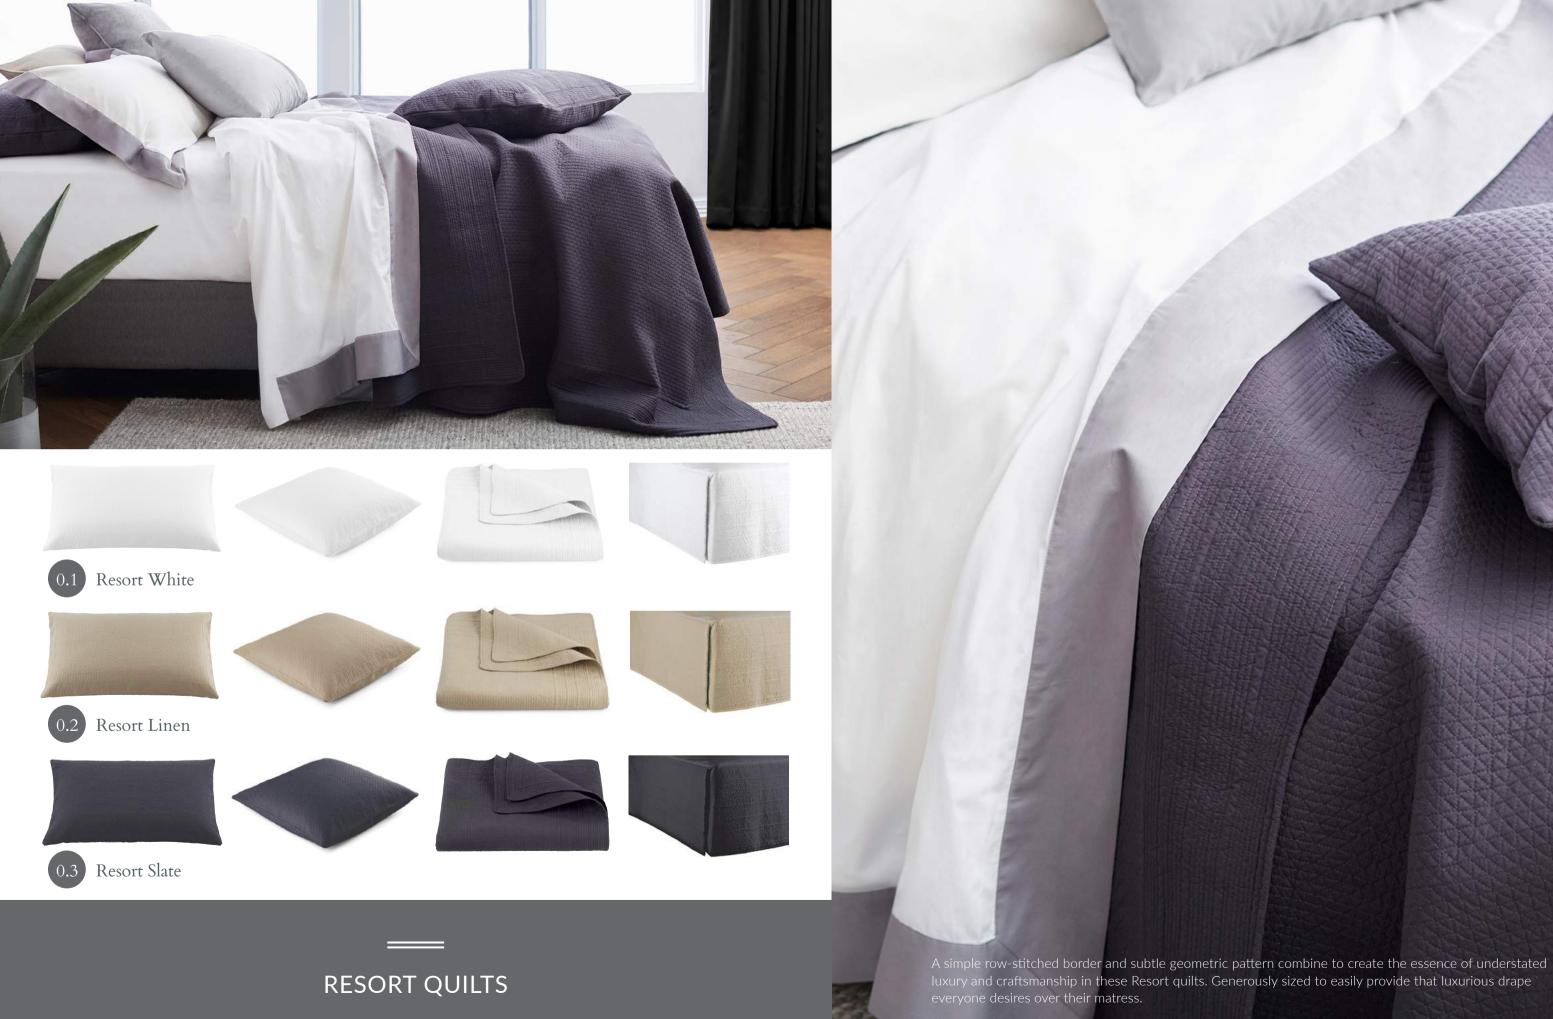

Our quilted duvet covers Siena and Orcia have been a Flaxfield staple since seasons. Use with a duvet inner to 2007. Both designs offer the next level of comfort and versatility by incorporating a quilted geometric design into the construction of the duvet covers and pillowcases.

Siena and Orcia will see you through all provide additional warmth through the cooler months and use without an inner to provide an additional light layer throughout those warm summer months.

Classic tailoring is evident from the mitred and piped pillowcases through to the generous border featured on the duvet covers, allowing for additional drape over your bed. Siena and Orcia are perfect for adding texture and tonal layering to your guest or master suite.