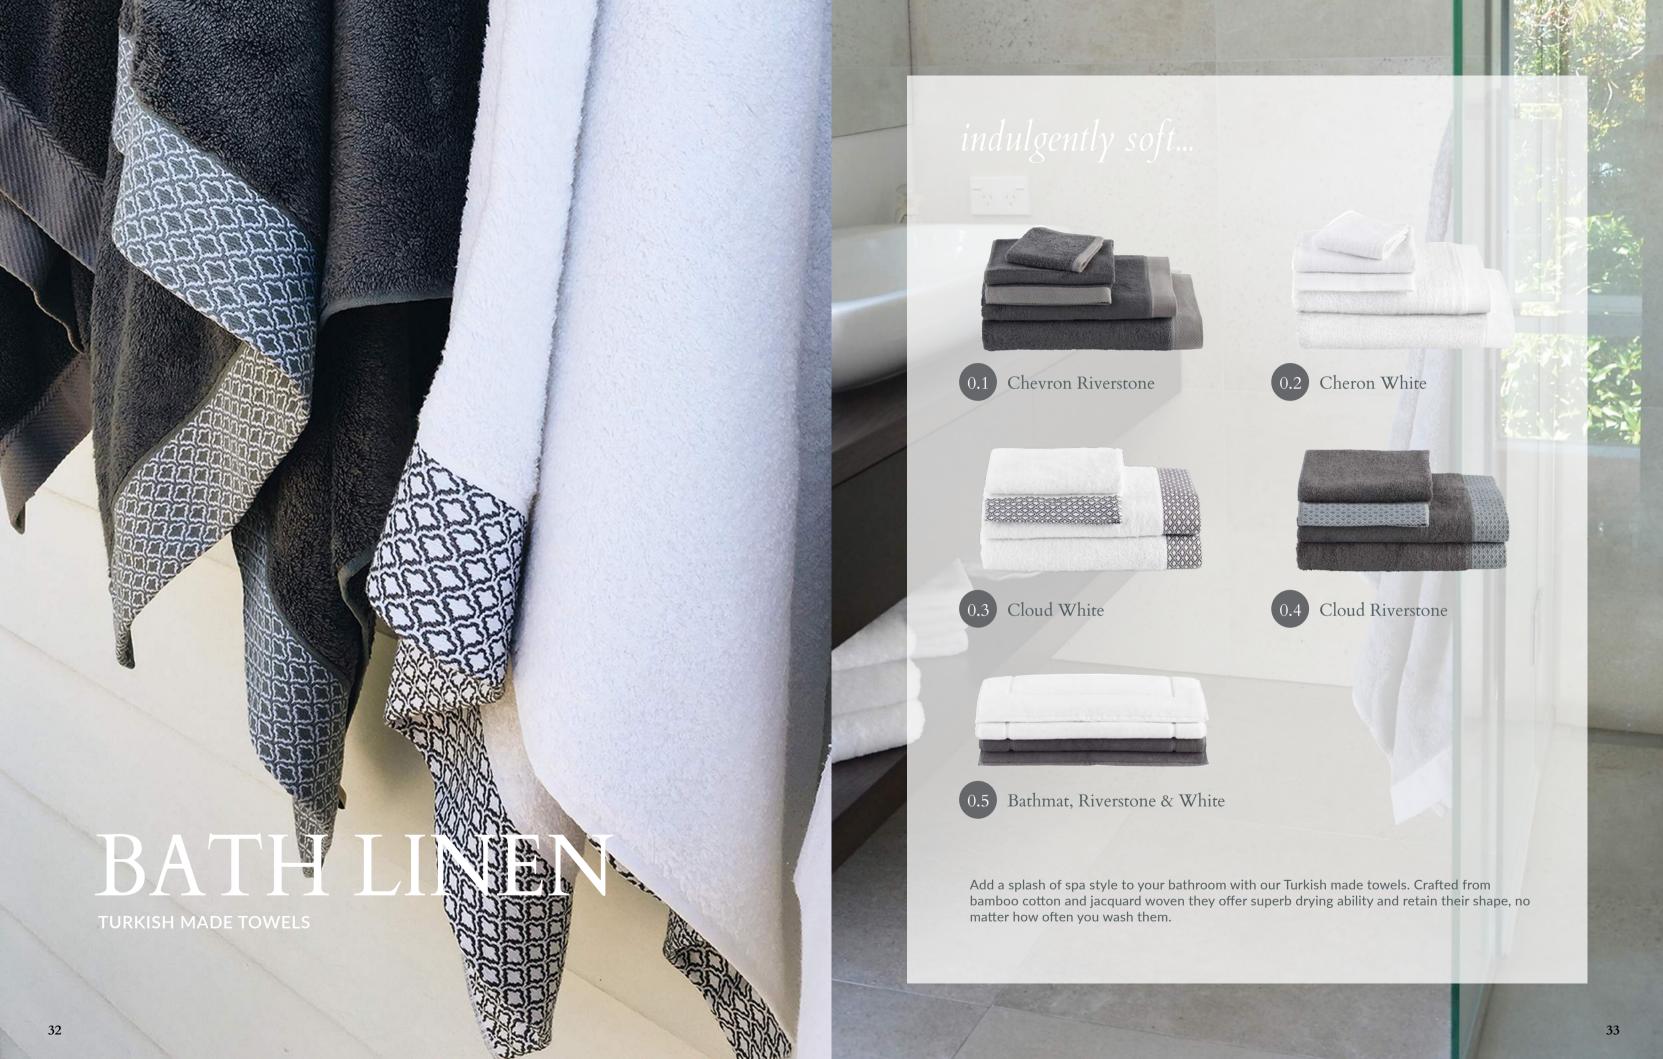

beautiful; Hand loomed from 100% cotton and available in a 60cm x 60cm size.

29

Vivaldi Silk European Pillowcase

diamond pattern and finished



Vivaldi Comforter

A luxurious combination of pewter silk and black cotton velvet, featuring a pleated and piped edge detail. Available in two sizes 210 x 210 cm and 245 x 265 cm.



Beautifully quilted with a with a piped edge and zip closure. 65 x 65 cm.

The fabric for our collection of limited edition cushions have been selected from individual 'silk road' artisan weavers whilst travelling the Silk Road. The fabric for each Ikat cushion is made by an ancient method whereby the pattern is painted onto the warp threads prior to weaving.





0.1 Sala Pumice



0.2 Sala Sahara



0.3 Sala Peony



0.4 Sala Grey Melange



0.5 Sala Charcoal







# SCULLERY CLOTHS

0.1 White, Seafoam & Pumice



0.2 White, Sky & Shitake



0.3 White, Pebble & Charcoal



0.4 Pumice, Mushroom & Shitake

Only certified, natural dyes are used in making our Scullery Cloths which are 100% combed cotton and available in sets of three colours. Perfect for the kitchen, bathroom or wherever there is a need.  $25 \times 25$ cm.



|             | Flat Sheets | Fitted Sheets         | Duvet Covers | Quilts      | Valances         |
|-------------|-------------|-----------------------|--------------|-------------|------------------|
| King Single | 195 x 275cm | 107 x 203 x 35cm      | 180 x 210cm  | 180 x 220cm | 107 x 203 x 33cm |
| Double      | 240 x 260cm | 137 x 190 x 35cm      | 180 x 210cm  | 220 x 180cm | 139 x 193 x 33cm |
| Queen       | 255 x 2