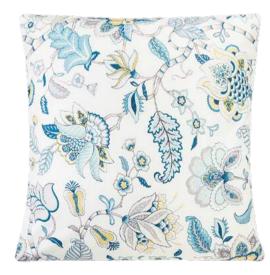

### 0.1 Hatfield Comforter

The perfect accessory for your guest room or master suite.

Detailed with a channel stitched border and large quilted diamonds, this hand painted original design is luxuriously soft, has excellent loft and is generous in size being 260cm x 240cm.

#### 0.2 Hatfield European Pillowcase

Hatfield is also available in a European Pillowcase detailing a lightly quilted diamond design and zip closure. 65cm x 65cm.

Made from exquisitely soft cotton sateen and lightly quilted, Hatfield features our original hand drawn and painted art work in a modern Jacobean style. Both graceful and charming Hatfield has been rendered in hues of soft greys and light blues to complement today's colour trends. Shown teamed with Siena quilted pillowcases and Classique bed linen in Willow.