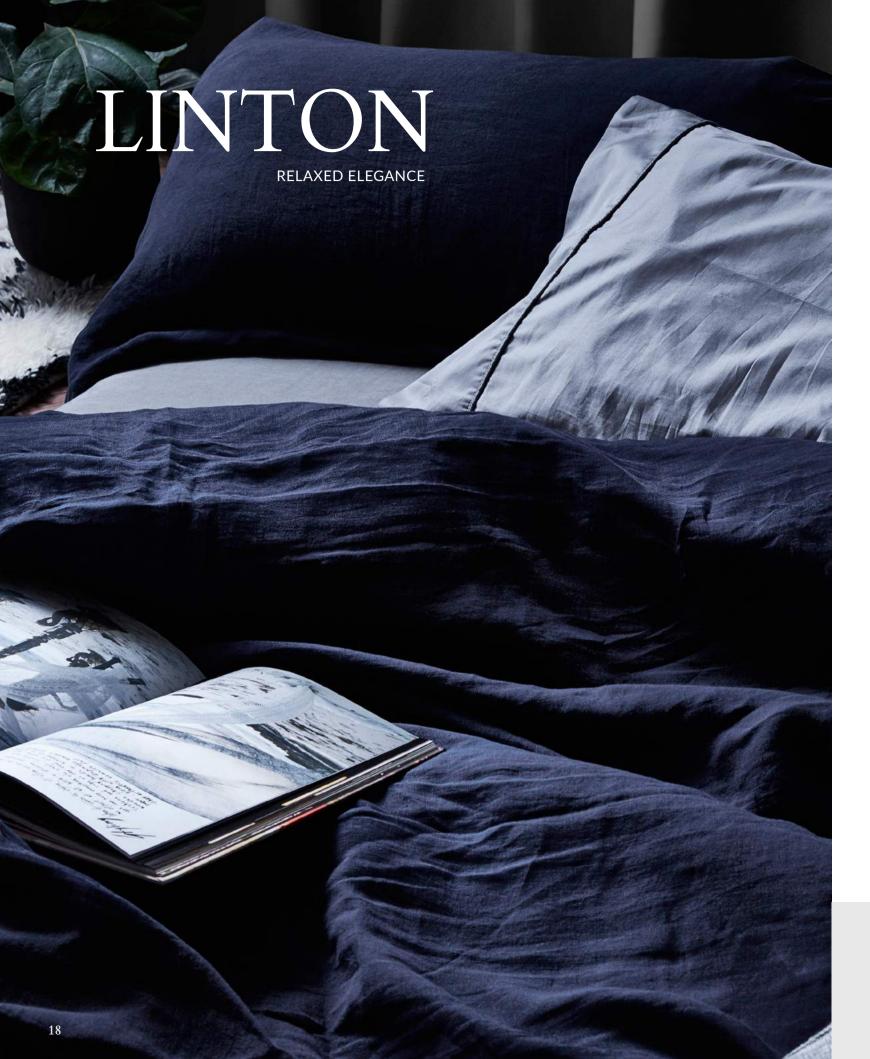

### stone washed softness...

Crafted from natural French flax, Linton combines classic character with relaxed elegance.

Stonewashed for softness Linton has a relaxed, lived-in look. The washing process creates depth and texture, while tumble drying achieves a tousled, casual appearance.

Over time and with continued washing our French Flax will soften further down to heirloom softness.

Offered as a duvet cover and pillowcase set, each piece has been expertly tailored with a stitched border and concealed button closure on the duvet cover. Available in four contemporary colours; white, desert blush, ink and mist.