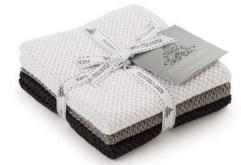

# SCULLERY CLOTHS

0.1 White, Seafoam & Pumice

0.2 White, Sky & Shitake

0.3 White, Pebble & Charcoal

0.4 Pumice, Mushroom & Shitake

Only certified, natural dyes are used in making our Scullery Cloths which are 100% combed cotton and available in sets of three colours. Perfect for the kitchen, bathroom or wherever there is a need.  $25 \times 25$ cm.