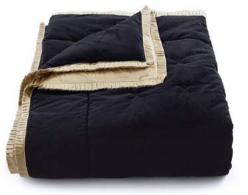

A luxurious combination of pewter silk and black cotton velvet, featuring a pleated and piped edge detail. Available in two sizes 210 x 210 cm and 245 x 265 cm.

Beautifully quilted with a with a piped edge and zip closure. 65 x 65 cm.