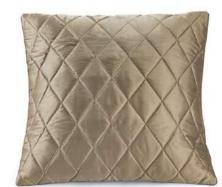

## Lyon European Pillowcase

Lyon is also available in a European Pillowcase detailing a lightly quilted diamond design and invisible zip closure. 65cm x 65cm.

Our Lyon Comforter and European Pillowcases have been paired with our Classique Tailored Pillowcases in Ebony, a pair of King Bordered Pillowcases and a Linen cushion in Dove.

#### 0.2 Hatfield European Pillowcase

Hatfield is also available in a European Pillowcase detailing a lightly quilted diamond design and zip closure. 65cm x 65cm.

Made from exquisitely soft cotton sateen and lightly quilted, Hatfield features our original hand drawn and painted art work in a modern Jacobean style. Both graceful and charming Hatfield has been rendered in hues of soft greys and light blues to complement today's colour trends. Shown teamed with Siena quilted pillowcases and Classique bed linen in Willow.