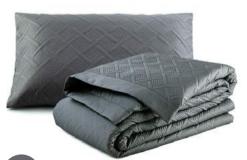

Our quilted duvet covers Siena and Orcia have been a Flaxfield staple since seasons. Use with a duvet inner to 2007. Both designs offer the next level of comfort and versatility by incorporating a quilted geometric design into the construction of the duvet covers and pillowcases.

Siena and Orcia will see you through all provide additional warmth through the cooler months and use without an inner to provide an additional light layer throughout those warm summer months.

Classic tailoring is evident from the mitred and piped pillowcases through to the generous border featured on the duvet covers, allowing for additional drape over your bed. Siena and Orcia are perfect for adding texture and tonal layering to your guest or master suite.