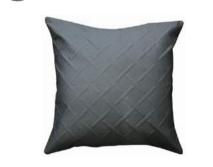

Our quilted duvet covers Siena and Orcia have been a Flaxfield staple since seasons. Use with a duvet inner to 2007. Both designs offer the next level of comfort and versatility by incorporating a quilted geometric design into the construction of the duvet covers and pillowcases.

Siena and Orcia will see you through all provide additional warmth through the cooler months and use without an inner to provide an additional light layer throughout those warm summer months.

Classic tailoring is evident from the mitred and piped pillowcases through to the generous border featured on the duvet covers, allowing for additional drape over your bed. Siena and Orcia are perfect for adding texture and tonal layering to your guest or master suite.