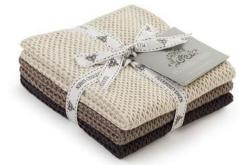

# SCULLERY CLOTHS

0.1 White, Seafoam & Pumice

0.2 White, Sky & Shitake

0.3 White, Pebble & Charcoal

0.4 Pumice, Mushroom & Shitake

Only certified, natural dyes are used in making our Scullery Cloths which are 100% combed cotton and available in sets of three colours. Perfect for the kitchen, bathroom or wherever there is a need.  $25 \times 25$ cm.