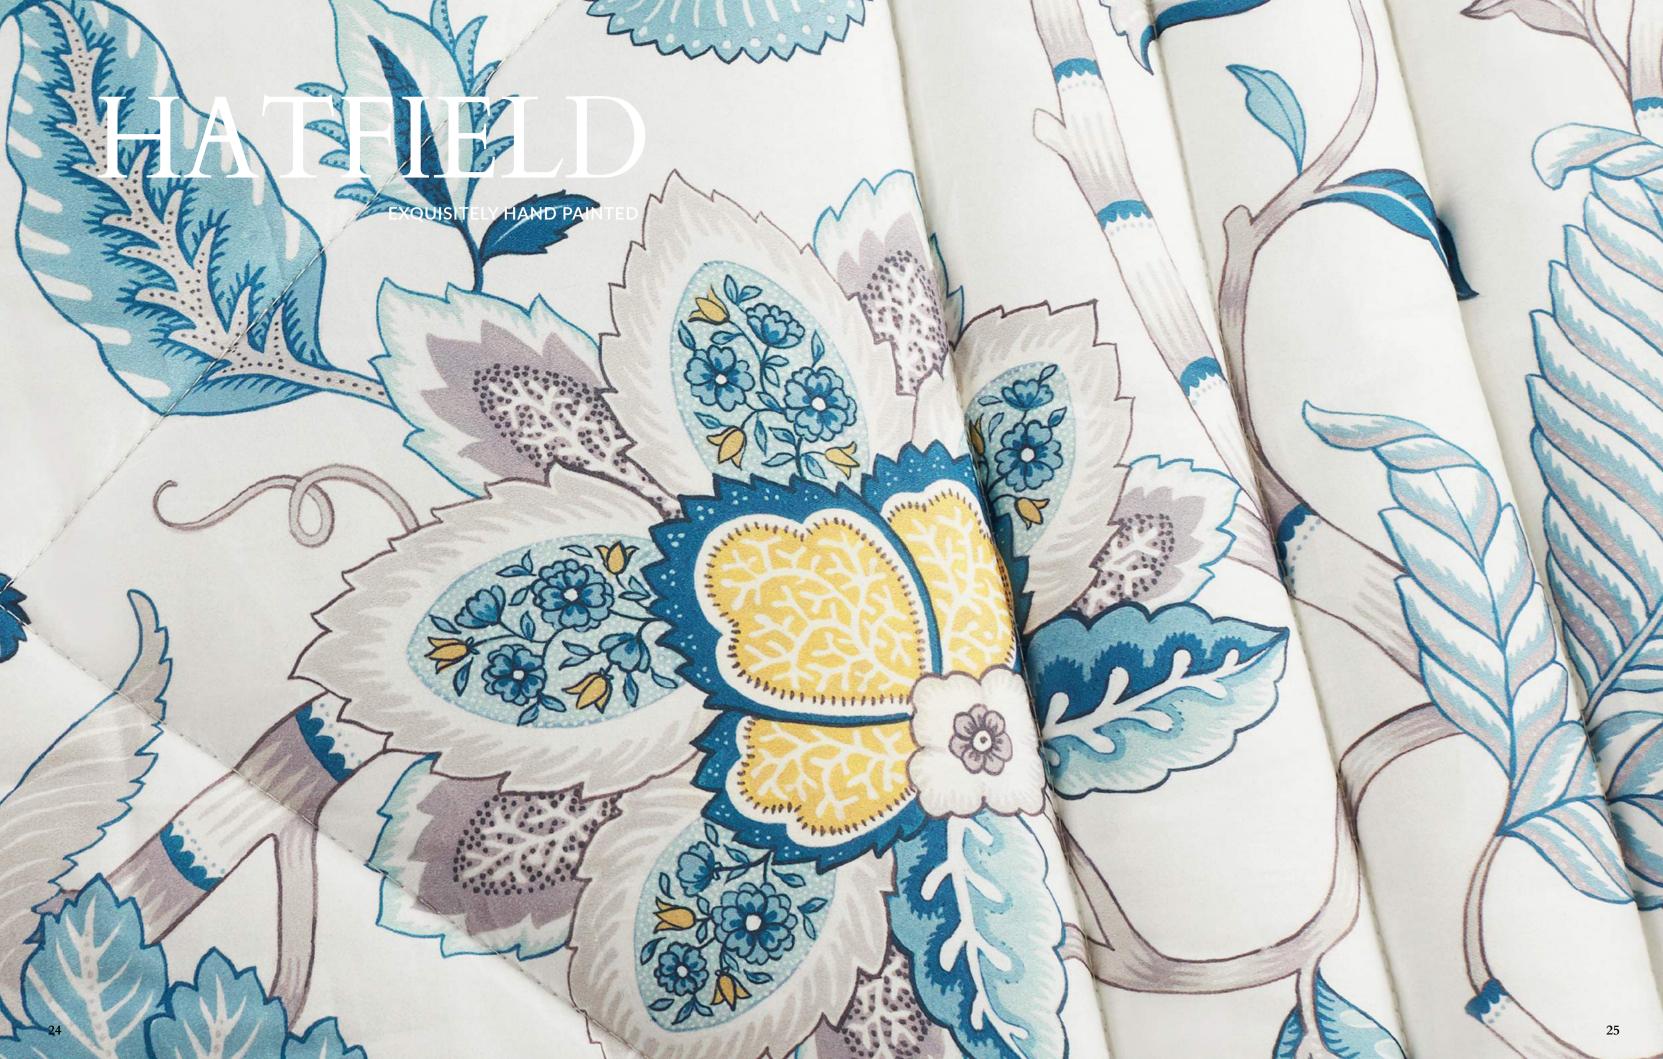

### 0.1 Hatfield Comforter

The perfect accessory for your guest room or master suite.

Detailed with a channel stitched border and large quilted diamonds, this hand painted original design is luxuriously soft, has excellent loft and is generous in size being 260cm x 240cm.

#### 0.2 Hatfield European Pillowcase

Hatfield is also available in a European Pillowcase detailing a lightly quilted diamond design and zip closure. 65cm x 65cm.

Made from exquisitely soft cotton sateen and lightly quilted, Hatfield features our original hand drawn and painted art work in a modern Jacobean style. Both graceful and charming Hatfield has been rendered in hues of soft greys and light blues to complement today's colour trends. Shown teamed with Siena quilted pillowcases and Classique bed linen in Willow.