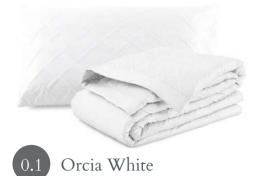

Our quilted duvet covers Siena and Orcia have been a Flaxfield staple since seasons. Use with a duvet inner to 2007. Both designs offer the next level of comfort and versatility by incorporating a quilted geometric design into the construction of the duvet covers and pillowcases.

Siena and Orcia will see you through all provide additional warmth through the cooler months and use without an inner to provide an additional light layer throughout those warm summer months.

Classic tailoring is evident from the mitred and piped pillowcases through to the generous border featured on the duvet covers, allowing for additional drape over your bed. Siena and Orcia are perfect for adding texture and tonal layering to your guest or master suite.