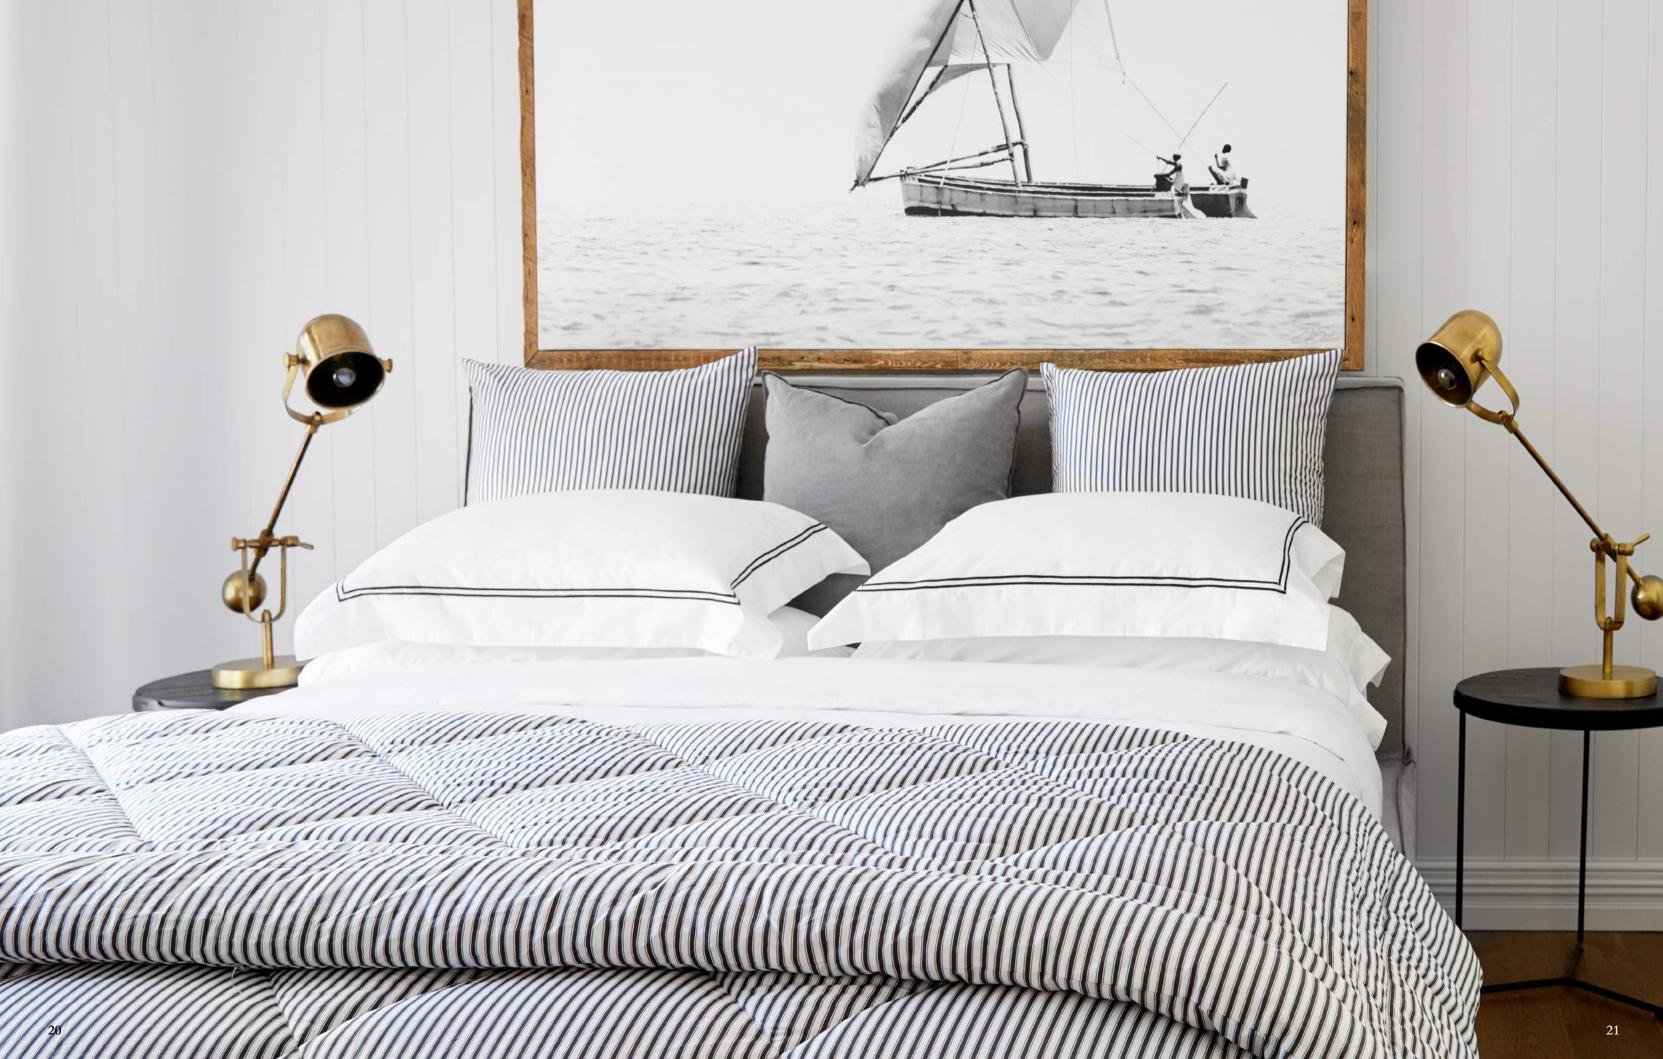

### Lyon Comforter

Our striking Lyon comforter is the perfect accessory for your master suite. Featuring a stunning black and white ticking crafted from longstaple yarns and detailing a channel stitched border. Lyon is impeccably soft and smooth with excellent loft. Generous in size being 260cm x 240cm.

## Lyon European Pillowcase

Lyon is also available in a European Pillowcase detailing a lightly quilted diamond design and invisible zip closure. 65cm x 65cm.

Our Lyon Comforter and European Pillowcases have been paired with our Classique Tailored Pillowcases in Ebony, a pair of King Bordered Pillowcases and a Linen cushion in Dove.