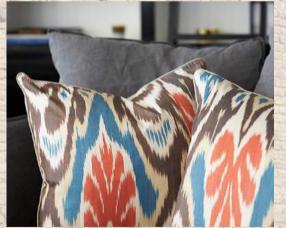

LIMITED EDITION HANDWOVEN CUSHIONS

This luxuriant hand-woven natural silk cushion is styled with a linen back and piped detailing, perfect for all indoor locations. Size 50cm x 35cm.

With beautiful muted tones from nature, this hand-woven silk cushion with a linen style back is available in a 50cm x 35cm size.

The fabric for our collection of limited edition cushions have been selected from individual 'silk road' artisan weavers whilst travelling the Silk Road. The fabric for each Ikat cushion is made by an ancient method whereby the pattern is painted onto the warp threads prior to weaving.