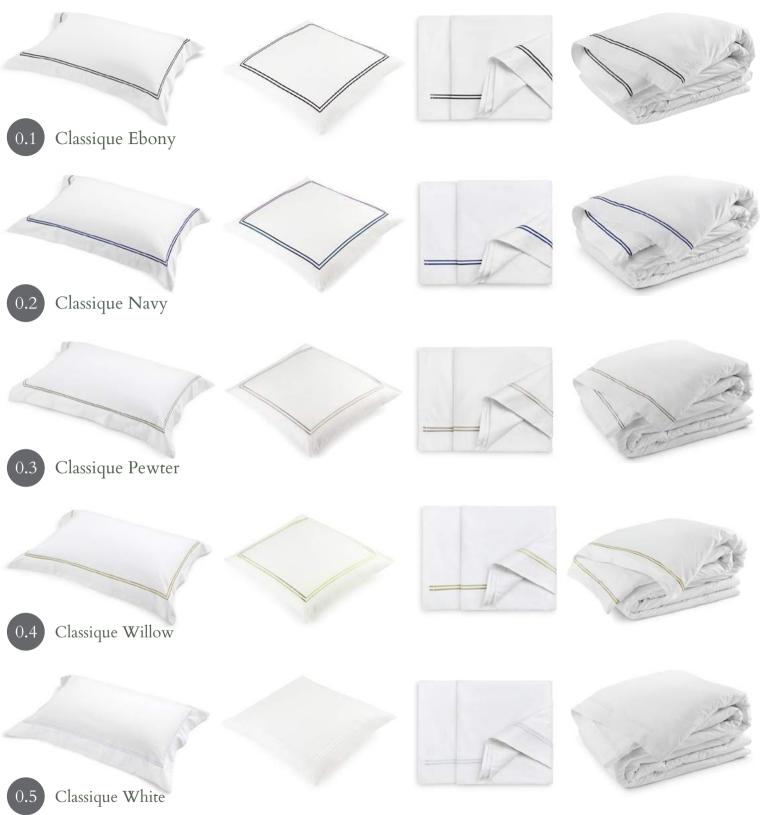

textures, tonal layering and luxurious rawness articulates throughout these designs.

Our team of in-house designers were inspired by softer tones from barely there pinks in Desert Blush and Peony, through to bursts of the Sahara Desert with varying dusty hues in greys and blues. Our entire range blends seamlessly together providing endless styling opportunities and creative answers to your styling requirements. Our collections are seen in family homes, luxury resorts and boutique hotels both here and abroad.

We invite you to explore our collection of exquisitely soft comforters and cotton sateen bed linen, Turkish made bath linen, knitted cotton throws, French Flax bed linen and limited edition Silk Road cushions crafted from handwoven fabric, from travels throughout the Silk Road.







BED LINEN







RESORT BED LINEN

Created from 400 thread count cotton sateen, each piece carries the hallmark of expert tailoring from the European turn back seen on the flat sheet through to the mitred border of the duvet cover and pillowcase Graced with an ultra-soft feel, an elegant drape and subtle sheen; our Resort bed linen is timeless, classic bedding with enduring appeal – an everyday indulgence.







Our quilted duvet covers Siena and Orcia have been a Flaxfield staple since seasons. Use with a duvet inner to 2007. Both designs offer the next level of comfort and versatility by incorporating a quilted geometric design into the construction of the duvet covers and pillowcases.

Siena and Orcia will see you through all provide additional warmth through the cooler months and us