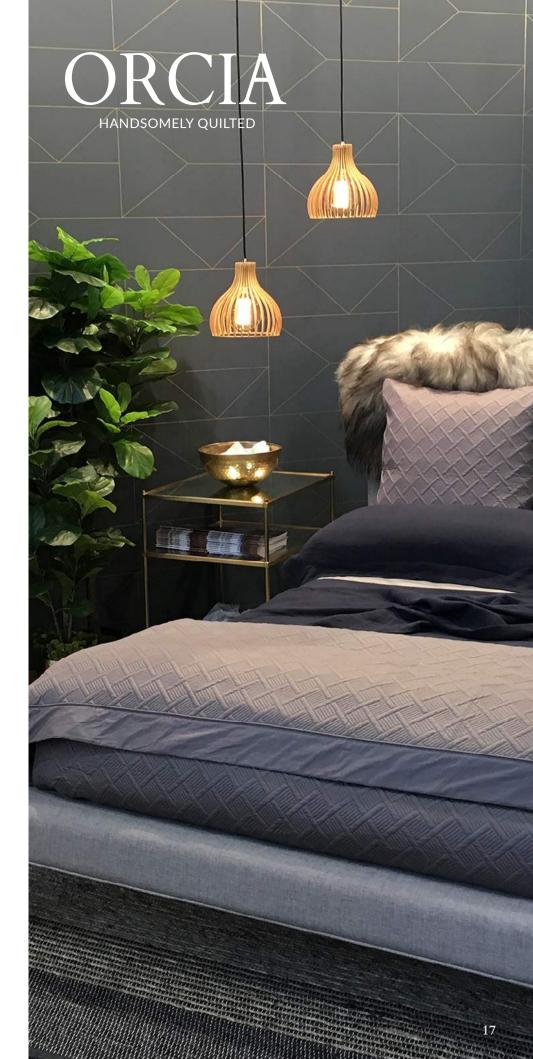

Our quilted duvet covers Siena and Orcia have been a Flaxfield staple since seasons. Use with a duvet inner to 2007. Both designs offer the next level of comfort and versatility by incorporating a quilted geometric design into the construction of the duvet covers and pillowcases.

Siena and Orcia will see you through all provide additional warmth through the cooler months and use without an inner to provide an additional light layer throughout those warm summer months.

Classic tailoring is evident from the mitred and piped pillowcases through to the generous border featured on the duvet covers, allowing for additional drape over your bed. Siena and Orcia are perfect for adding texture and tonal layering to your guest or master suite.