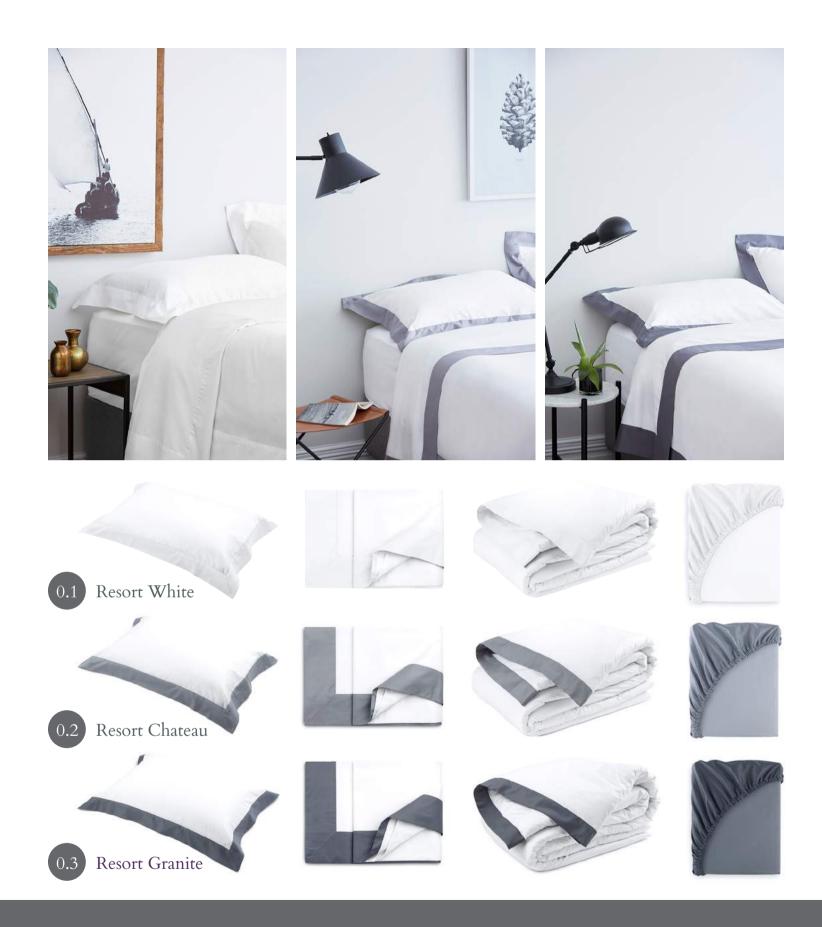

BED LINEN

RESORT BED LINEN

Created from 400 thread count cotton sateen, each piece carries the hallmark of expert tailoring from the European turn back seen on the flat sheet through to the mitred border of the duvet cover and pillowcase Graced with an ultra-soft feel, an elegant drape and subtle sheen; our Resort bed linen is timeless, classic bedding with enduring appeal – an everyday indulgence.