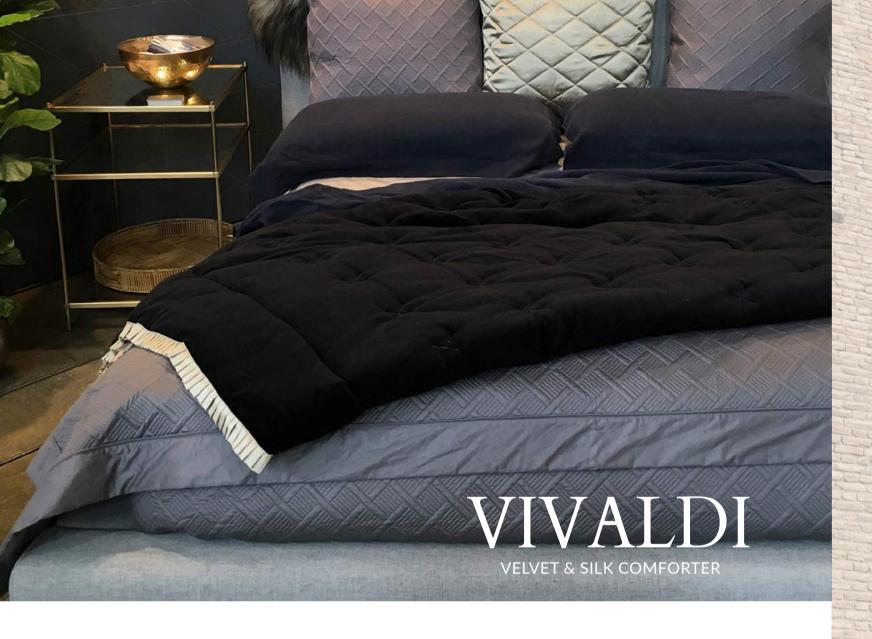

#### Silk Road Coral

Our Coral cushion is eye-catching and beautiful; Hand loomed from 100% cotton and available in a 60cm x 60cm size.

29

Vivaldi Silk European Pillowcase

diamond pattern and finished

Vivaldi Comforter

A luxurious combination of pewter silk and black cotton velvet, featuring a pleated and piped edge detail. Available in two sizes 210 x 210 cm and 245 x 265 cm.

Beautifully quilted with a with a piped edge and zip closure. 65 x 65 cm.