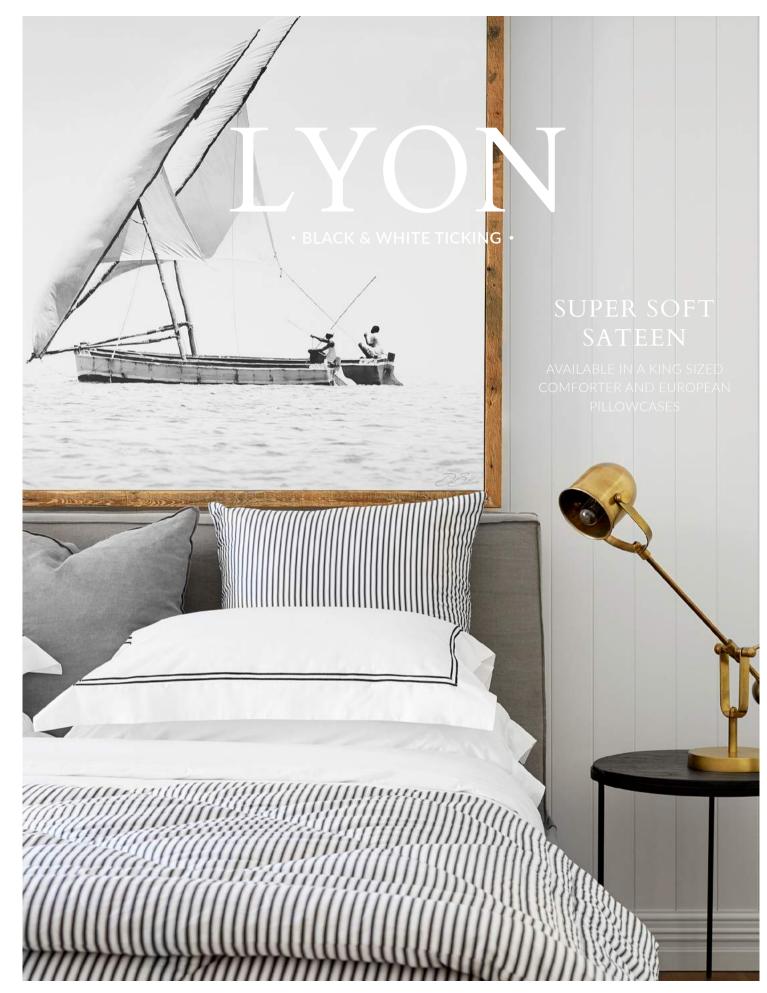

### Lyon Comforter

Our striking Lyon comforter is the perfect accessory for your master suite. Featuring a stunning black and white ticking crafted from longstaple yarns and detailing a channel stitched border. Lyon is impeccably soft and smooth with excellent loft. Generous in size being 260cm x 240cm.

## Lyon European Pillowcase

Lyon is also available in a European Pillowcase detailing a lightly quilted diamond design and invisible zip closure. 65cm x 65cm.

Our Lyon Comforter and European Pillowcases have been paired with our Classique Tailored Pillowcases in Ebony, a pair of King Bordered Pillowcases and a Linen cushion in Dove.