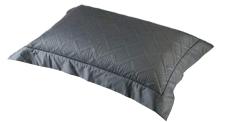

Our quilted duvet covers Siena and Orcia have been a Flaxfield staple since seasons. Use with a duvet inner to 2007. Both designs offer the next level of comfort and versatility by incorporating a quilted geometric design into the construction of the duvet covers and pillowcases.

Siena and Orcia will see you through all provide additional warmth through the cooler months and use without an inner to provide an additional light layer throughout those warm summer months.

Classic tailoring is evident from the mitred and piped pillowcases through to the generous border featured on the duvet covers, allowing for additional drape over your bed. Siena and Orcia are perfect for adding texture and tonal layering to your guest or master suite.